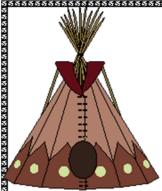

## ABORIGINAL DAY

On Wednesday, Sept. 23, Grade 5 students from Green Valley, Bothwell and Kleefeld Schools met at Kleefeld Park for the 6th annual Aboriginal Day. Stu-

dents were treated to a day of activities designed to help them learn about and appreciate First Nations cultures. Events included: watching an Aboriginal Elder set up a tipi while teaching about the significance of tipi's in Aboriginal cultures, story telling, singing,

crafts, lacrosse, and making and eating bannock and soup. It was an excellent day and the park was filled with the energy and excitement created by 150 exuberant students.

STUDENT WORK At the beginning of the school year, getting to know students and establishing relationships are a priority. Here is what one student shared.